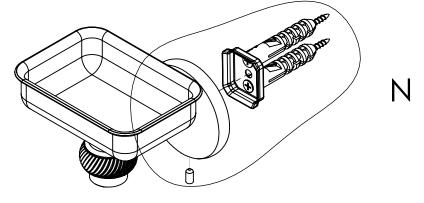

### Step 2: Attach Bracket to Mounting Plate.

Place bracket on mounting plate and secure by tightening set screw as shown below.