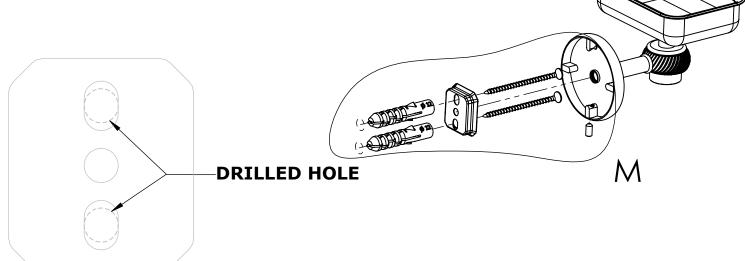

#### Step 1: Drill holes in Wall for screw anchors and attach Mounting Plate to Wall

Determine your desired location for installation and make a mark for the location of the mounting plate. Remove mounting plate from backplate by loosening set screw in backplate as pictured below. Place center hole of mounting plate over mark made above. Make 2 marks where mounting screws will be placed as shown below. Drill hole at each of the marks. (You may substitute other style mounting anchors or screws if desired). Place anchors into the holes made. Place mounting plate over holes and secure to mounting surface using screws as shown below.