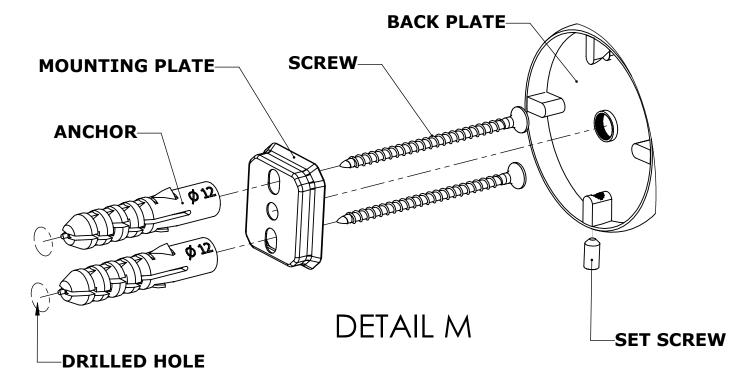

#### Step 1: Drill holes in Wall for screw anchors and attach Mounting Plate to Wall

Determine your desired location for installation and make a mark for the location of the mounting plate. Remove mounting plate from backplate by loosening set screw in backplate as pictured below. Place center hole of mounting plate over mark made above. Make 2 marks where mounting screws will be placed as shown below. Drill hole at each of the marks. (You may substitute other style mounting anchors or screws if desired). Place anchors into the holes made. Place mounting plate over holes and secure to mounting surface using screws as shown below.