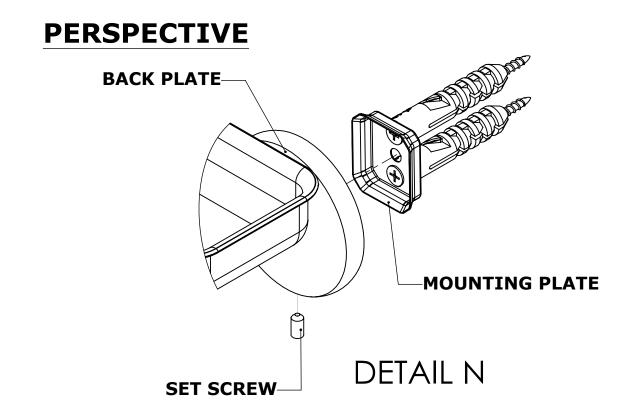

### Step 2: Attach Bracket to Mounting Plate.

Place bracket on mounting plate and secure by tightening set screw as shown below.